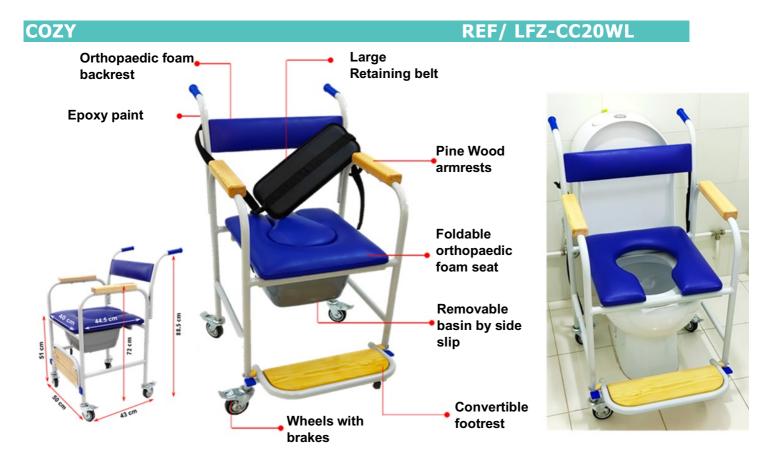

### **Commode Chair**

The COZY chair offers great comfort to the elderly or people with reduced mobility. The chair is equipped with a basin that can be removed by side sliding, which avoids inconveniencing the user too much. By raising the seat, the basin can also be removed from the top, if necessary.

Of adequate dimensions and heights, the chair easily fits over the bowls of standard toilets and for movement in apartments.

The chair has 04 wheels with brakes, combining manoeuvrability, safety, and stability.

The backrest is padded with orthopaedic foam, the seat can be lifted for maximum comfort.

The COZY chair is equipped with varnished hardwood armrests, which provide solid support points to help sit down and get up from the chair safely.

The chair can also be equipped with a retaining strap on request in order to secure the user.