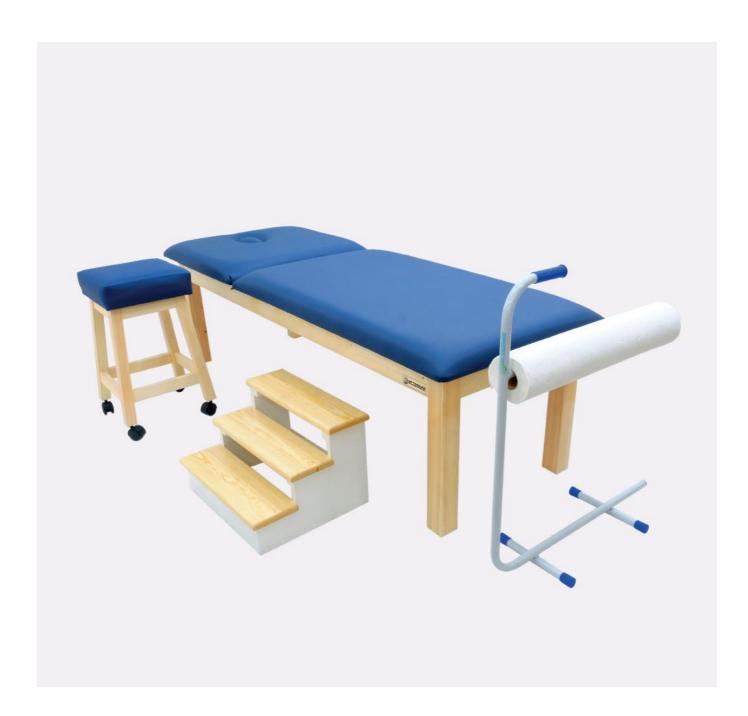

#### Wooden massage table with straight or adjustable backrest

Robust, elegant, and comfortable thanks to the orthopaedic foam used (D30). This table is made of hardwood with large dimensions (70cm) and a height of 60cm, which provides comfort for physiotherapists during massage, physiotherapy, sports medicine, and various medical and therapeutic practices.

#### **Characteristics:**

- Hardwood
- Manual adjustment of the backrest
- Adjustable backrest 3 positions (30°, 45°, 60°)
- Orthopaedic Foam (D30)
- Italian Leatherette

#### Accessories upon order:

- Exam Sheet Roll Support
- Stool
- Stepladder
- Pillow

#### **Exam Sheet Roll Support**

Ideal for a good hygiene of your tables, can fit rolls up to 70cm wide.

**NB:** Roll of paper is not included in the sale but can be procured upon order.

#### Wooden stool with or without wheels

The ergonomic stool is made of hardwood in double tilt, and has 4 wheels, which gives it stability, durability, comfort, and safety.

#### **Stepladders**

Sturdy, stable, made of hardwood and easy to use. Designed in two versions: for adults or for children (10cm high steps). These stepladders offer a convenient solution for raising and lowering tables with ease, even for the elderly or those suffering from joint pain.