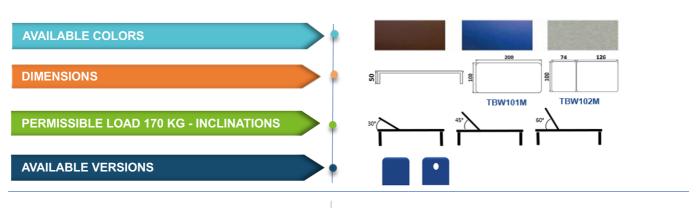

#### **Characteristics:**

- Hardwood
- Manual adjustment of the backrest
- Adjustable backrest 3 positions (30°, 45°, 60°)
- Orthopaedic Foam (D30)
- Italian Leatherette

#### Colours:

- Cedar Brown
- Prussian Blue
- Shadow Grey

#### **Dimensions:**

- Lxlxh 198x70x60 cm
- Weight: 29 Kg