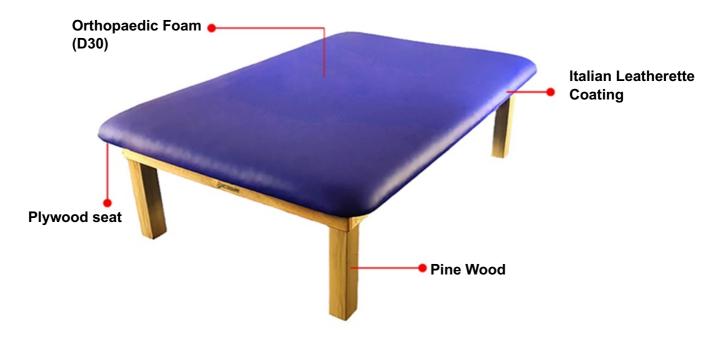

#### Wooden massage table with straight or adjustable backrest

Robust, elegant, and comfortable thanks to the orthopaedic foam used (D30). This table is made of hardwood with large dimensions (70cm) and a height of 60cm, which provides comfort for physiotherapists during massage, physiotherapy, sports medicine, and various medical and therapeutic practices.

#### **Characteristics:**

- Hardwood
- Manual adjustment of the backrest
- Adjustable backrest 3 positions (30°, 45°, 60°)
- Orthopaedic Foam (D30)
- Italian Leatherette

#### **Dimensions:**

- Lxlxh 198x70x60 cm
- Weight: 29 Kg