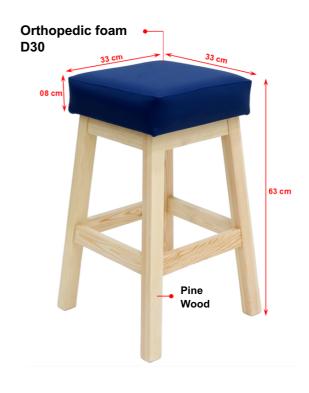

#### Wooden stool with or without wheels

The ergonomic stool is made of hardwood in double tilt, and has 4 wheels, which gives it stability, durability, comfort, and safety.