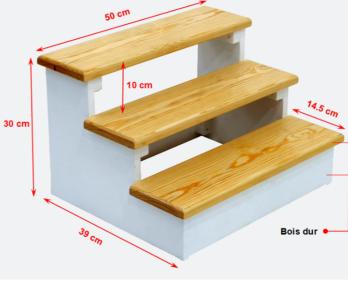

#### **Stepladders**

Sturdy, stable, made of hardwood and easy to use. Designed in two versions: for adults or for children (10cm high steps). These stepladders offer a convenient solution for raising and lowering tables with ease, even for the elderly or those suffering from joint pain.

Step ladders can be easily stored under tables, maximizing workspace.

Varnished surfaces allow for quick and easy cleaning and maintenance.

**Medium Version** 