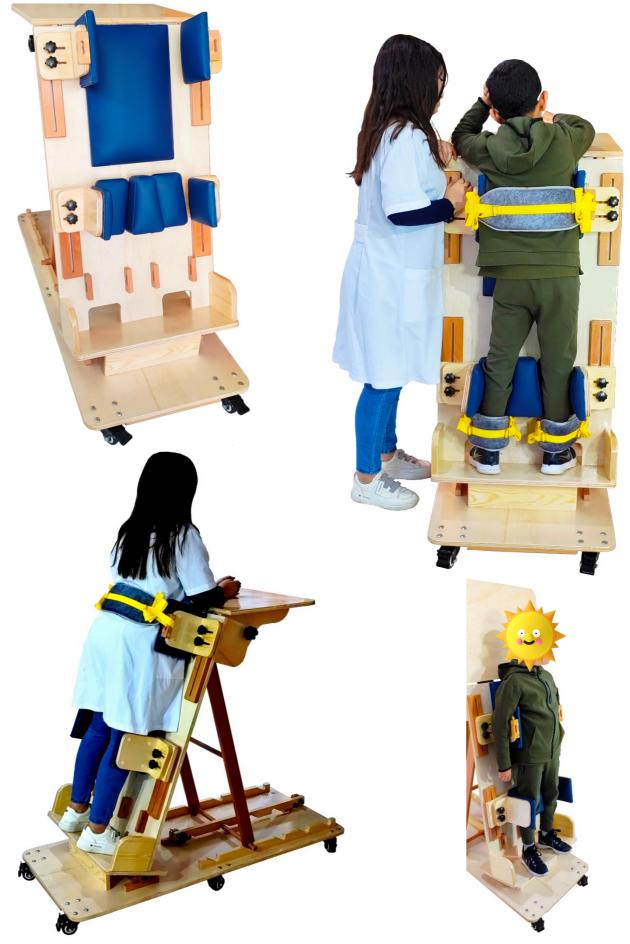

### **Stander**

The VERTISIUM Stander was created with the goal of improving the posture digestion, cardio, hip stability and independence of users. It reduces the risk of complications related to immobility such as pressure ulcers, respiratory problems, and circulatory disorders. It is ideal for children aged 10 and up, as well as adults up to 1.60m tall.

Vertisium is used for ventral or dorsal verticalization. Indeed, the user can be placed with the support straps located at the level of the thorax and at the level of the ankles to offer a secure and comfortable standing posture. The tilt is done by tilt devices with five adjustable angles (35°/30°/25°/20°/15°).

The robust hardwood structure is complemented by beech wood sliders and strap supports, guaranteeing exceptional resistance over time. Mobility is provided by six wheels, four of which are equipped with brakes.

The adjustable tabletop, capable of 180° deployment, allows for a variety of standing positions.

User safety is a top priority, Vertisium has stabilizing belts for the chest and ankles, as well as two built-in anti-reverse devices for complete peace of mind for the duration of use.