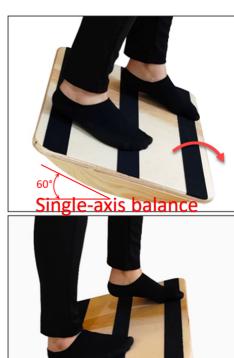

#### **Exam Sheet Roll Support**

Ideal for a good hygiene of your tables, can fit rolls up to 70cm wide.

**NB:** Roll of paper is not included in the sale but can be procured upon order.