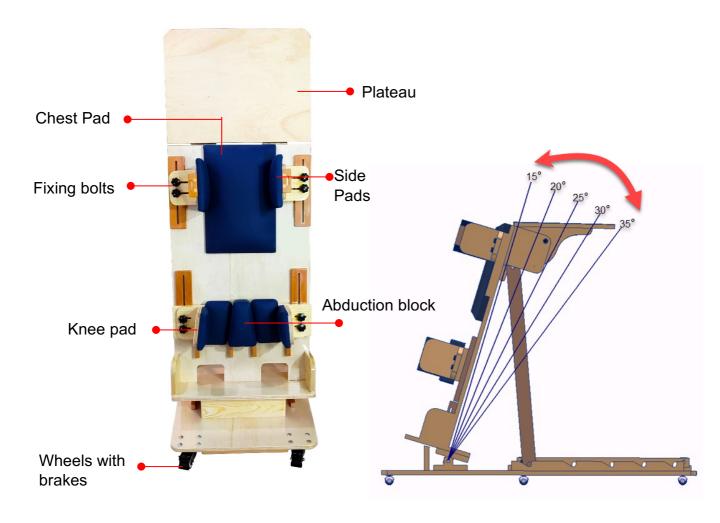

### **Stander**

The VERTISIUM Stander was created with the goal of improving the posture digestion, cardio, hip stability and independence of users. It reduces the risk of complications related to immobility such as pressure ulcers, respiratory problems, and circulatory disorders. It is ideal for children aged 10 and up, as well as adults up to 1.60m tall.

Vertisium is used for ventral or dorsal verticalization. Indeed, the user can be placed with the support straps located at the level of the thorax and at the level of the ankles to offer a secure and comfortable standing posture. The tilt is done by tilt devices with five adjustable angles (35°/30°/25°/20°/15°).

The robust hardwood structure is complemented by beech wood sliders and strap supports, guaranteeing exceptional resistance over time. Mobility is provided by six wheels, four of which are equipped with brakes.

The adjustable tabletop, capable of 180° deployment, allows for a variety of standing positions.

User safety is a top priority, Vertisium has stabilizing belts for the chest and ankles, as well as two built-in anti-reverse devices for complete peace of mind for the duration of use.