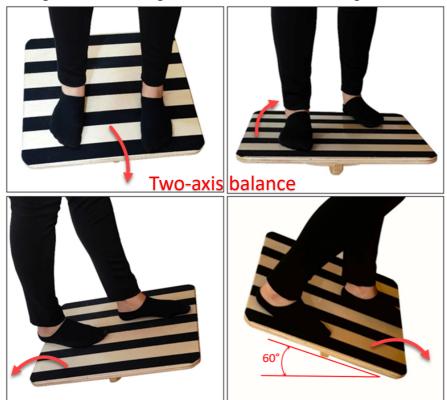

# 1 or 2 axis balance plates

Hardwood balance plates, multi-purpose tools to improve stability and coordination. Our plates offer a sturdy, non-slip surface for safe exercises. Perfect for physical rehabilitation, fitness or improving athletic performance, these versatile tools help strengthen stabilizing muscles while increasing balance.