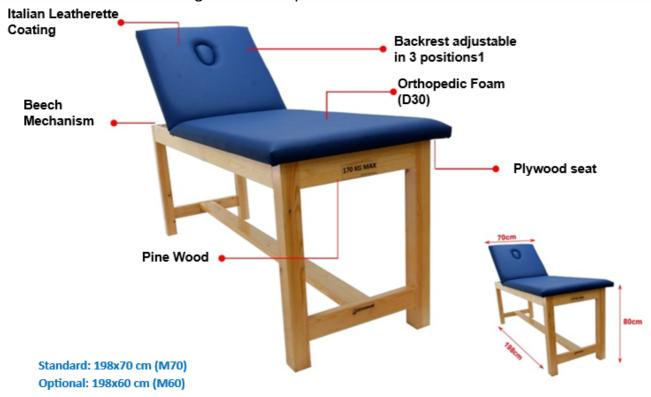

### **Consultation Table**

#### **Consultation Table with straight or adjustable backrest**

Elegant, transforms the consultation area into a welcoming and functional environment, meets the needs of healthcare professionals and professional services. Its sturdy hardwood design ensures long durability. The table comes with a touch of aesthetics and a neat design based on professional recommendations.

#### **Characteristics:**

- Hardwood
- Manual adjustment of the backrest
- Adjustable backrest 3 positions (30°, 45°, 60°)
- Orthopaedic Foam (D30)
- Italian Leatherette

#### Colours:

- Cedar Brown
- Prussian Blue
- Shadow Grey

#### **Dimensions:**

- Lxlxh 198x70x60 cm
- Weight: 29 Kg