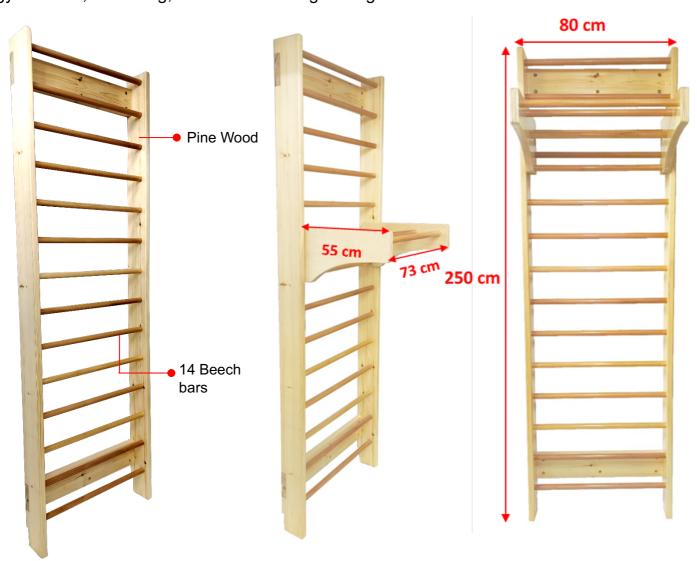

### **Swedish ladder**

Varnished hardwood espalier, with a robust and refined structure designed to meet all your needs in muscle strengthening, stretching, improving coordination, training and physical development. With a height of 2.50 metres and its 14 carefully selected beech bars, this espalier offers exceptional versatility for various exercises. Made with premium hardwood and varnished for a sleek finish, this espalier combines durability and aesthetics.