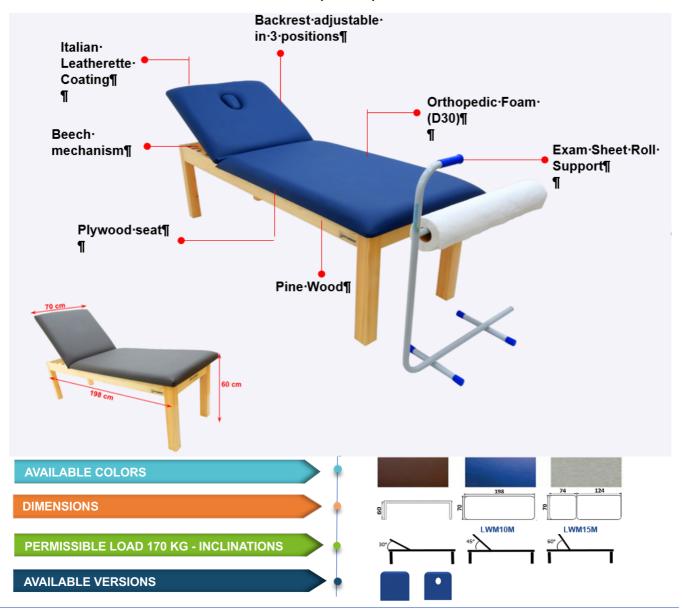

# **Massage Table**

#### Wooden massage table with straight or adjustable backrest

Robust, elegant, and comfortable thanks to the orthopaedic foam used (D30). This table is made of hardwood with large dimensions (70cm) and a height of 60cm, which provides comfort for physiotherapists during massage, physiotherapy, sports medicine, and various medical and therapeutic practices.

#### **Characteristics:**

- Hardwood
- Manual adjustment of the backrest
- Adjustable backrest 3 positions (30°, 45°, 60°)
- Orthopaedic Foam (D30)
- Italian Leatherette

#### Accessories upon order:

- Exam Sheet Roll Support
- Stool
- Stepladder
- Pillow

#### Colours:

- Cedar Brown
- Prussian Blue
- Shadow Grey

#### **Dimensions:**

- Lxlxh 198x70x60 cm
- Weight: 29 Kg