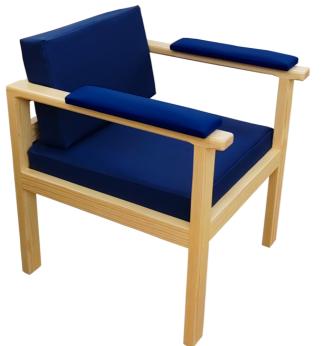

#### **Sampling Chair**

Stylish and comfortable, our wooden sampling chair provides a professional and soothing setting. Carefully crafted from quality wood, it combines robustness and aesthetics. Its ergonomic design ensures optimal patient comfort, while its wood accents add a touch of sophistication to your medical environment.