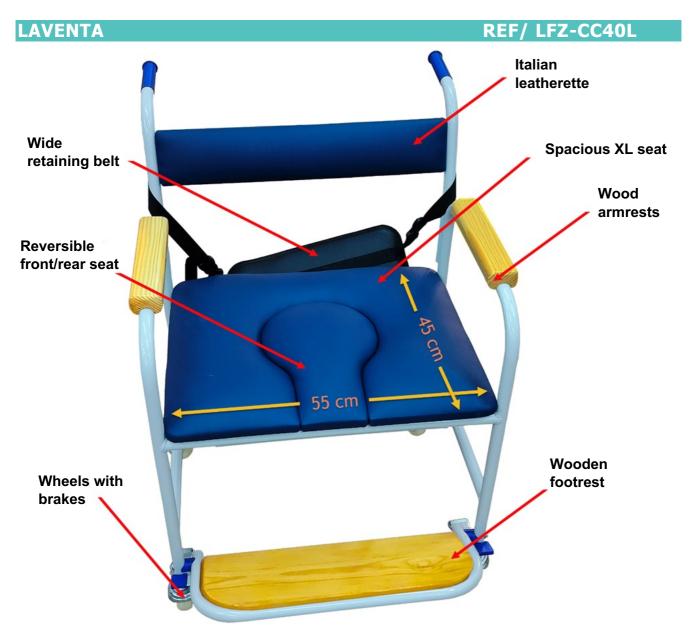

# **Commode Chair X-large**

Laventa is a suitable solution to offer comfort and practicality to users who need extra space and extra support. With its spacious design and generous dimensions, this chair offers a seat padded with orthopaedic foam covered with Italian leatherette, comfortable and secure for people of large heights.

The chair is equipped with a basin that can be removed by side sliding which makes it easy to handle. The hardwood armrests and footrest provide optimal support throughout the chair's use, while its sturdy structure and durable construction ensure long-term reliability.

Equipped with 04 wheels with brake, this chair also offers increased mobility, making it easier to move around the apartment and ensuring maximum accessibility.

The chair can also be equipped with a retaining strap on request in order to secure the user.