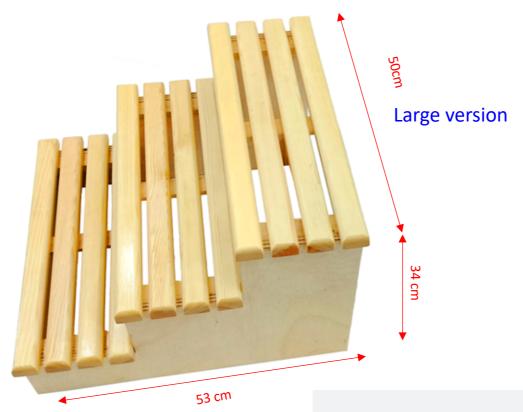

#### **Stepladders**

Sturdy, stable, made of hardwood and easy to use. Designed in two versions: for adults or for children (10cm high steps). These stepladders offer a convenient solution for raising and lowering tables with ease, even for the elderly or those suffering from joint pain.

Step ladders can be easily stored under tables, maximizing workspace.

Varnished surfaces allow for quick and easy cleaning and maintenance.

**Medium Version** 