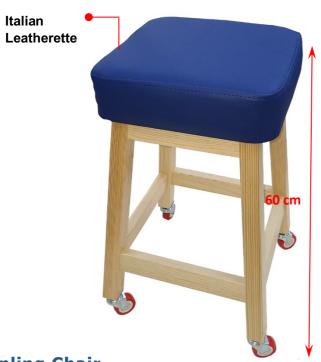

#### Wooden stool with or without wheels

The ergonomic stool is made of hardwood in double tilt, and has 4 wheels, which gives it stability, durability, comfort, and safety.