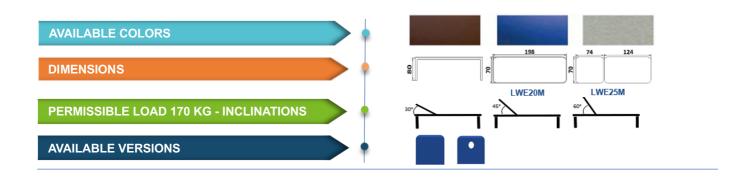

#### Colours:

- Cedar Brown
- Prussian Blue
- Shadow Grey

#### **Dimensions:**

- Lxlxh 198x70x60 cm
- Weight: 29 Kg