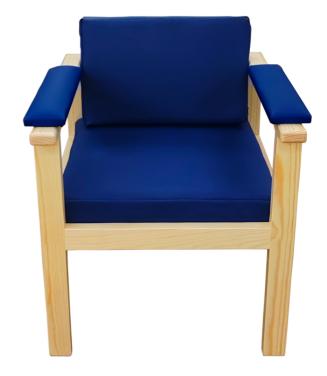

#### **Sampling Chair**

Stylish and comfortable, our wooden sampling chair provides a professional and soothing setting. Carefully crafted from quality wood, it combines robustness and aesthetics. Its ergonomic design ensures optimal patient comfort, while its wood accents add a touch of sophistication to your medical environment.